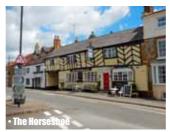

The **COACH & HORSES** on the A3400 had four from *Hook Norton*,

including Amarillo Gold, plus a guest from Batemans called St George's Glory. At **THE HORSESHOE** two handpumps dispensed Wye Valley HPA and Purity Mad Goose. The delicious Shagweaver from nearby North Cotswold Brewery is also often available too. Old Rosie is the regular real cider.