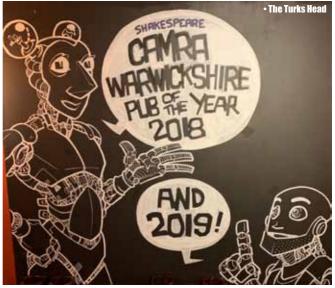

### Alcester The TURKS HEAD

Selected again as Branch pub of the year and as always proud to be so honoured.