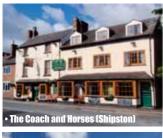

### Harvington COACH AND HORSES

Selected as Branch pub of the year for Worcestershire. Star Pubs website shows that the pub is up for lease, as licensees Steve and Di are retiring in July.