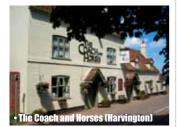

### Harvington COACH AND HORSES

Selected as Branch pub of the year for Worcestershire. Star Pubs website shows that the pub is up for lease, as licensees Steve and Di are retiring in July.