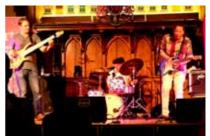

# Saturday entertainment continues at 5:00pm with **Steve Ajao and his Blues Giants**

Steeped in the Blues and Jazz all his life, Birmingham guitarist Steve Ajao and his Blues Giants (Mike Hatton – Bass, and former Au Pairs drummer Pete 'Washboard' Hammond) have been amazing audiences for nearly 30 years and Steve is regarded by many as one of the hottest Blues guitarists in the UK. Despite being widely known in the Midlands, in a broader national and international context, he remains one of Birmingham's undiscovered talents and as far back as the 1980s, legendary Blues man and broadcaster the late Alexis Korner was hailing Steve as a huge talent with an international future. Close your eyes one moment and you'd think you were listening to a band direct from the Mississippi Delta, and the next, to Jimi Hendrix. Few players around offer this kind of guitar genius and this powerhouse three piece remains an absolutely must-see act, especially when the band wander off, New Orleans marching band style, and mingle with the crowd while playing Number Nine!