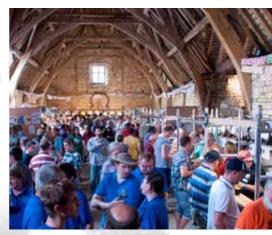

# 13<sup>th</sup> Stratford-upon-Avon Beer & Cider Festival

Friday 21 June 12.00 - 23.00 2019 Saturday 22 June 11.00 - 23.00

Stratford Racecourse Shakespeare Luddington Road, Stratford-upon-Avon CV37 9SE CAMPAIGN

Shakespeare Branch CAMPAIGN FOR

ENTRANCE **£10** (cash only) Includes £5 beer/cider tokens, glass and programme. Discount for CAMRA members.

## Coast 2 Coast

Free station shuttle Food at all sessions Live music on Saturday On-site camping & caravan facilities

70 real ales Over 30 ciders and perries

Please raise a glass to the generous sponsors who help to keep our costs down!