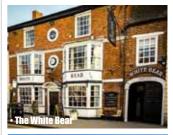

#### Across the road at THE WHITE

**BEAR** the three usual *Donnington ales* were on handpump together with *Spring Hopper* from *Arkells*. Two real ciders are available namely *Old Rosie* and *Flat* 

*Tyre*. Almost next door is **THE GEORGE TOWNHOUSE** and here the two regular beers of *Brakspear Bitter* and *Oxford Gold* were joined by *Wainwright* now brewed by *Marstons*.