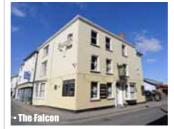

Around the corner and back on Church Street (A3400) is **THE FALCON** which has three handpumps. *St Austell Tribute* is always available and the ever changing two others were serving *Greene King IPA* and *Laine's Dubloon*. Apparently, the pub name is soon to change back to **THE** 