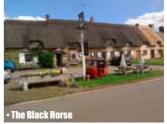

and from these four or five are served every day. Also five ciders and perries are kept.

Finally a 200 yard walk along Station Road took me to the thatched **BLACK HORSE**. Licensed since 1540 this is Shipston's oldest pub and has four handpumps. Regulars are *Prescott Hill Climb* and *Wye Valley Butty Bach* plus *Hogan's Harvest Press* cider and the fourth handpump was dispensing *Cotleigh Amadeus*. Bus service 50 to Shipston from Stratford runs hourly (two hourly Sundays) and takes 25 minutes. Last return bus 1850.