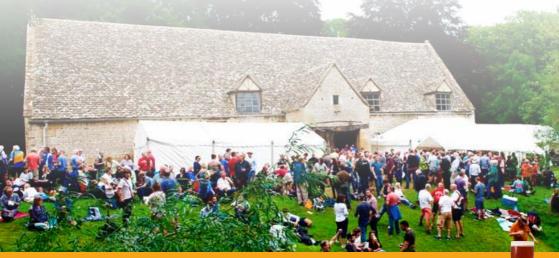

# 13<sup>th</sup> Stratford-upon-Avon Beer & Cider Festival

Friday 21 June 12.00 - 23.00 2019 Saturday 22 June 11.00 - 23.00

Stratford Racecourse Shakespeare Luddington Road, Stratford-upon-Avon CV37 9SE CAMPAIGN

Shakespeare Branch CAMPAIGN FOR

ENTRANCE **£10** (cash only) Includes £5 beer/cider tokens, glass and programme. Discount for CAMRA members.

## Coast 2 Coast

Free station shuttle Food at all sessions Live music on Saturday On-site camping & caravan facilities

70 real ales Over 30 ciders and perries

Please raise a glass to the generous sponsors who help to keep our costs down!